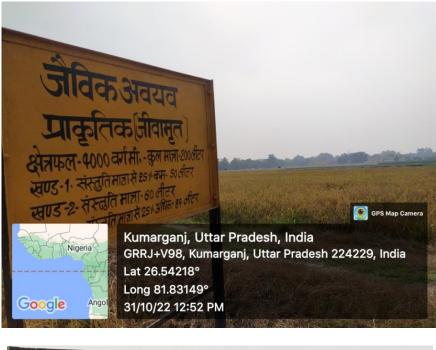

LEVELED BY LASER LAND LEVELER









### WASTELAND DEVELOPED BY LEVELING AND BUNDING









## HON'BLE MINISTER, AGRICULTURE, AGRICULTURE EDUCATION AND RESEARCH, SRI SURYA PRATAP SHAHI LAID THE FOUNDATION STONE ON 20 JUNE, 2020 FOR DEVELOPMENT OF NSP VI (AN INTEGRATED FARMING SYSTEM) ON THE WASTELAND OF THE UNIVERSITY FOR SEED PRODUCTION



**ENGLISH VERSION** 







#### ORCHARDS OF AONLA AND BAEL GROWN ON RECLAMED LAND







### ORCHARDS OF BER AND JACKFRUIT GROWN ON RECLAMED LAND







# RICE CROP GROWN ON WASTELAND MANAGED LAND IN THE UNIVERSITY CAMPUS









### SUBMERGED RICE VARIETY "JALMAGNA" GROWN ON WASTELAND MANAGED FARM









### SIGNAGE INDICATING NSP- VI AND FARM OF NATURAL FARMING







### NATURAL AND ORGANIC FARMING (ON AGRONOMY FARM) DEVELOPED ON WASTELAND









### HIGH YIELDING SALT TOLERANT WHEAT VARIETIES (NW-1076, NW 1067 AND NW-5054) DEVELOPED BY THE UNIVERSITY







### BARELY VARIETIES (NARENDRA BARLEY-1, NARENDRA BARLEY -2, NARENDRA BARLEY-5, NDB-1465) SUITABLE FOR SALINITY CONDITIONS DEVELOPED BY THE UNIVERSITY







### BAJARA VARIETIES (NDFB-2) SUITABLE FOR SALT AFFECTED AREAS DEVELOPED BY THE UNIVERSITY







### OAT FORAGE VARIETIES (NARENDRA JAYEE-1 AND NARENDRA JAYEE-2) SUITABLE FOR SALT AFFECTED AREAS DEVELOPED BY THE UNIVERSITY







# MODELS OF INTEGRATED FARMING (RICE-CUM-FISH) DEVELOPED ON WASTELAND AT INSTRUCTIONAL FISH FARM









# MODEL OF INTEGRATED FARMING (RICE-CUM-FISH-CUM-VEGETABLE) DEVELOPED ON WASTELAND AT INSTRUCTIONAL FISH FARM







### FISH PONDS DEVELOPED ON WASTELAND









### FISH PONDS DEVE