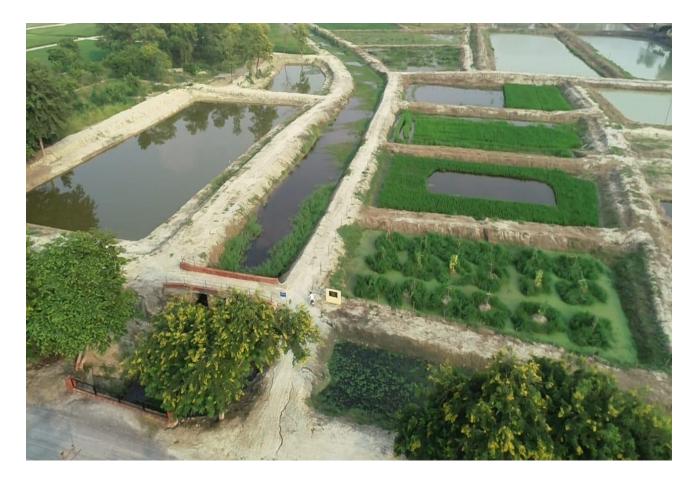

NATURAL AND ORGANIC FARMING (ON AGRONOMY FARM) DEVELOPED ON WASTELAND









### HIGH YIELDING SALT TOLERANT WHEAT VARIETIES (NW-1076, NW 1067 AND NW-5054) DEVELOPED BY THE UNIVERSITY







### BARELY VARIETIES (NARENDRA BARLEY-1, NARENDRA BARLEY -2, NARENDRA BARLEY-5, NDB-1465) SUITABLE FOR SALINITY CONDITIONS DEVELOPED BY THE UNIVERSITY







### BAJARA VARIETIES (NDFB-2) SUITABLE FOR SALT AFFECTED AREAS DEVELOPED BY THE UNIVERSITY







### OAT FORAGE VARIETIES (NARENDRA JAYEE-1 AND NARENDRA JAYEE-2) SUITABLE FOR SALT AFFECTED AREAS DEVELOPED BY THE UNIVERSITY







# MODELS OF INTEGRATED FARMING (RICE-CUM-FISH) DEVELOPED ON WASTELAND AT INSTRUCTIONAL FISH FARM









# MODEL OF INTEGRATED FARMING (RICE-CUM-FISH-CUM-VEGETABLE) DEVELOPED ON WASTELAND AT INSTRUCTIONAL FISH FARM







### FISH PONDS DEVELOPED ON WASTELAND









### FISH PONDS DEVELOPED ON THE WASTELAND









### TECHNOLOGY PARK DEVELOPED ON WASTELAND, NEAR GATE NO.1 OF THE UNIVERSITY