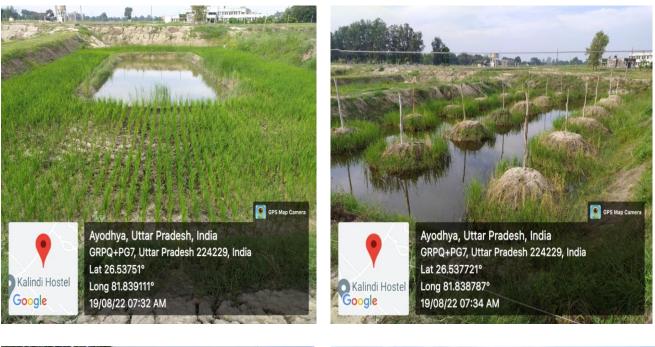

# MODELS OF INTEGRATED FARMING (RICE-CUM-FISH) DEVELOPED ON WASTELAND AT INSTRUCTIONAL FISH FARM

# MODEL OF INTEGRATED FARMING (RICE-CUM-FISH-CUM-VEGETABLE) DEVELOPED ON WASTELAND AT INSTRUCTIONAL FISH FARM