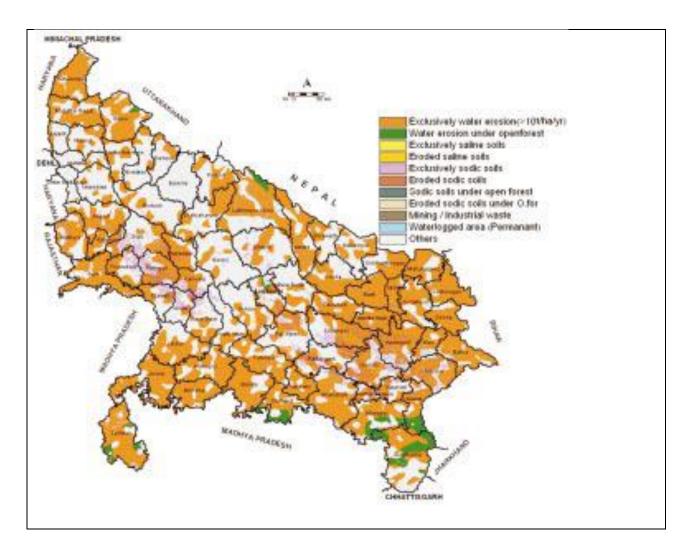

|
| e 21                                                   |
|                                                        |
| 1 22                                                   |
|                                                        |
| ed 23                                                  |
|                                                        |
| 24                                                     |
| 25                                                     |
| 26                                                     |
|                                                        |
|                                                        |





### **INSTITUTIONAL DISTINCTIVENESS:** "WASTELAND MANAGEMENT"

## DEGRADED AND WASTELANDS OF UTTAR PRADESH







# WASTELAND AT BEGINNING OF THE ESTABLISHMENT OF THE UNIVERSITY









# SALT TOLERANT VARIETIES OF BEL AND AONLA DEVELOPED ON THE WASTELAND









### VISIT OF THE TEAM OF UTTAR PRADESH BHUMI SUDHAR NIGAM AT THE UNIVERSITY CAMPUS DURING 27-29 JANUARY, 1995







### THREE DAYS TRAINING PROGRAMME ON WASTELAND DEVELOPMENT ORGANIZED BY THE UNIVERSITY (SPONSORED BY UTTAR PRADESH BHUMI SUDHAR NIGAM)







### WASTELAND OF THE UNIVERSITY IN 2019 BEFORE RECLAMATION







### WASTELAND OF THE UNIVERSITY IN 2019 BEFORE RECLAMATION







# WASTELAND (8 HA) AT KVK AMETHI (A UNIT OF THE UNIVERSITY) RECLAMED AND LEVELED BY LASER LAND LEVELER









### WASTELAND DEVELOPED BY LEVELING AND BUNDING









## HON'BLE MINISTER, AGRICULTURE, AGRICULTURE EDUCATION AND RESEARCH, SRI SURYA PR