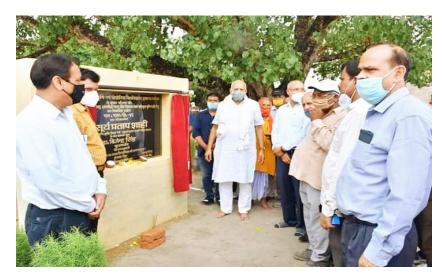

## HON'BLE MINISTER, AGRICULTURE, AGRICULTURE EDUCATION AND RESEARCH, SRI SURYA PRATAP SHAHI LAID THE FOUNDATION STONE ON 20 JUNE, 2020 FOR DEVELOPMENT OF NSP VI (AN INTEGRATED FARMING SYSTEM) ON THE WASTELAND OF THE UNIVERSITY FOR SEED PRODUCTION