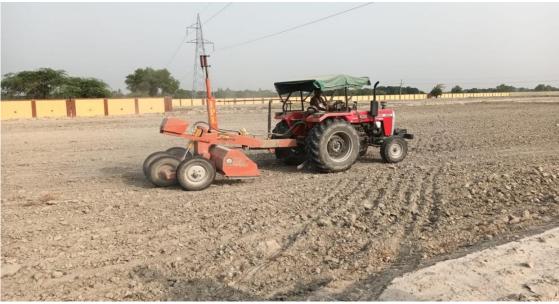

# WASTELAND (8 HA) AT KVK AMETHI (A UNIT OF THE UNIVERSITY) RECLAMED AND LEVELED BY LASER LAND LEVELER