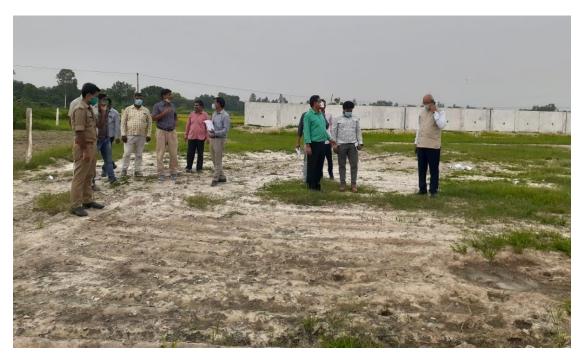

### VISIT OF THE TEAM OF UTTAR PRADESH BHUMI SUDHAR NIGAM AT THE UNIVERSITY CAMPUS DURING 27-29 JANUARY, 1995