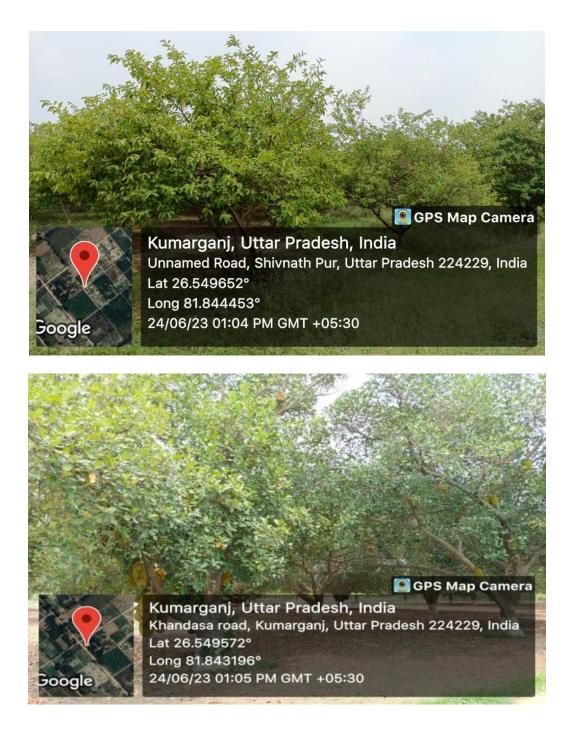

#### ORCHARDS OF AONLA AND BAEL GROWN ON RECLAMED LAND

### ORCHARDS OF BER AND JACKFRUIT GROWN ON RECLAMED LAND