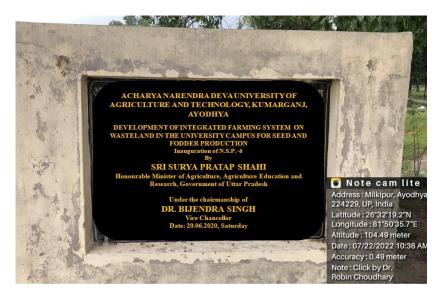

## HON'BLE MINISTER, AGRICULTURE, AGRICULTURE EDUCATION AND RESEARCH, SRI SURYA PRATAP SHAHI LAID THE FOUNDATION STONE ON 20 JUNE, 2020 FOR DEVELOPMENT OF NSP VI (AN INTEGRATED FARMING SYSTEM) ON THE WASTELAND OF THE UNIVERSITY FOR SEED PRODUCTION