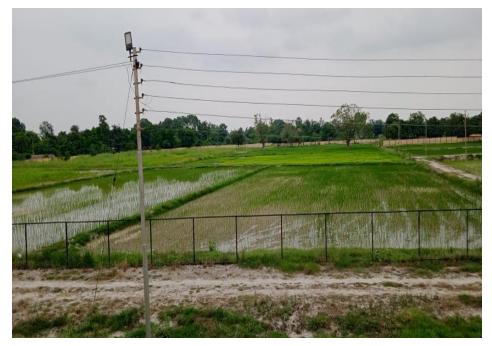

SUDHAR NIGAM)







### WASTELAND OF THE UNIVERSITY IN 2019 BEFORE RECLAMATION







### WASTELAND OF THE UNIVERSITY IN 2019 BEFORE RECLAMATION







# WASTELAND (8 HA) AT KVK AMETHI (A UNIT OF THE UNIVERSITY) RECLAMED AND LEVELED BY LASER LAND LEVELER









### WASTELAND DEVELOPED BY LEVELING AND BUNDING









## HON'BLE MINISTER, AGRICULTURE, AGRICULTURE EDUCATION AND RESEARCH, SRI SURYA PRATAP SHAHI LAID THE FOUNDATION STONE ON 20 JUNE, 2020 FOR DEVELOPMENT OF NSP VI (AN INTEGRATED FARMING SYSTEM) ON THE WASTELAND OF THE UNIVERSITY FOR SEED PRODUCTION



**ENGLISH VERSION** 







#### ORCHARDS OF AONLA AND BAEL GROWN ON RECLAMED LAND







### ORCHARDS OF BER AND JACKFRUIT GROWN ON RECLAMED LAND







# RICE CROP GROWN ON WASTELAND MANAGED LAND IN THE UNIVERSITY CAMPUS









### SUBMERGED RICE VARIETY "JALMAGNA" GROWN ON WASTELAND MANAGED FARM









### SIGNAGE INDICATING NSP- VI AND FARM OF NATURAL FARMING







### NATURAL AND ORGANIC FARMING (ON AGRONOMY FARM) DEVELOPED ON WASTELAND









### HIGH YIELDING SALT TOLERANT WHEAT VARIETIES (NW-1076, NW 1067 AND NW-5054) DEVELOPED BY THE UNIVERSITY







### BARELY VARIETIES (NARENDRA BARLEY-1, NARENDRA BARLEY -2, NARENDRA BARLEY-5, NDB-1465) SUITABLE FOR SALINITY CONDITIONS DEVELOPED BY THE UNIVERSITY







### BAJARA VARIETIES (NDFB-2) SUITABLE FOR SALT AFFECTED AREAS DEVELOPED BY THE UNIVERSITY







### OAT FORAGE VARIETIES (NARENDRA JAYEE-1 AND NARENDRA JAYEE-2) SUITABLE FOR SALT AFFECTED AREAS DEVELOPED BY THE UNIVERSITY







# MODELS OF INTEGRATED FARMING (RICE-CUM-FISH) DEVELOPED ON WAS