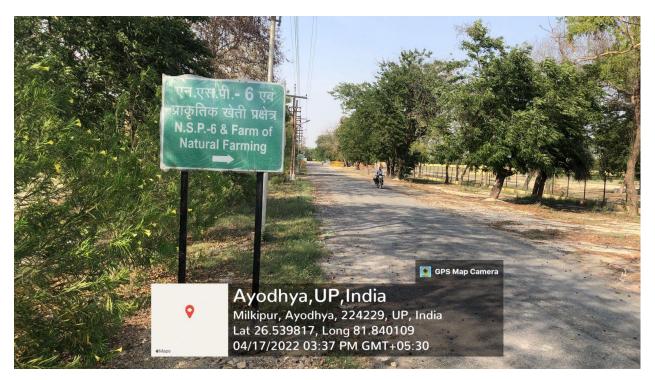

N







# WASTELAND (8 HA) AT KVK AMETHI (A UNIT OF THE UNIVERSITY) RECLAMED AND LEVELED BY LASER LAND LEVELER









### WASTELAND DEVELOPED BY LEVELING AND BUNDING









## HON'BLE MINISTER, AGRICULTURE, AGRICULTURE EDUCATION AND RESEARCH, SRI SURYA PRATAP SHAHI LAID THE FOUNDATION STONE ON 20 JUNE, 2020 FOR DEVELOPMENT OF NSP VI (AN INTEGRATED FARMING SYSTEM) ON THE WASTELAND OF THE UNIVERSITY FOR SEED PRODUCTION



**ENGLISH VERSION** 







#### ORCHARDS OF AONLA AND BAEL GROWN ON RECLAMED LAND







### ORCHARDS OF BER AND JACKFRUIT GROWN ON RECLAMED LAND







# RICE CROP GROWN ON WASTELAND MANAGED LAND IN THE UNIVERSITY CAMPUS









### SUBMERGED RICE VARIETY "JALMAGNA" GROWN ON WASTELAND MANAGED FARM









### SIGNAGE INDICATING NSP- VI AND FARM OF NATURAL FARMING







### NATURAL AND ORGANIC FARMING (ON AGRONOMY FARM) DEVELOPED ON WASTELAND









### HIGH YIELDING SALT TOLERANT WHEAT VARIETIES (NW-1076, NW 1067 AND NW-5054) DEVELOPED BY THE UNIVERSITY







### BARELY VARIETIES (NARENDRA BARLEY-1, NARENDRA BARLEY -2, NARENDRA BARLEY-5, NDB-1465) SUITABLE FOR SALINITY CONDITIONS DEVELOPED BY THE UNIVERSITY







### BAJARA VARIETIES (NDFB-2) SUITABLE FOR SALT AFFECTED AREAS DEVELOPED BY THE UNIVERSITY







### OAT FORAGE VARIETIES (NARENDRA JAYEE-1 AND NARENDRA JAYEE-2) SUITABLE FOR SALT AFFECTED AREAS DEVELOPED BY THE UNIVERSITY







# MODELS OF INTEGRATED FARMING (RICE-CUM-FISH) DEVELOPED ON WASTELAND AT INSTRUCTIONAL FISH FARM









# MODEL OF INTEGRATED FARMING (RICE-CUM-FISH-CUM-VEGETABLE) DEVELOPED ON WASTELAND AT INSTRUCTIONAL FI