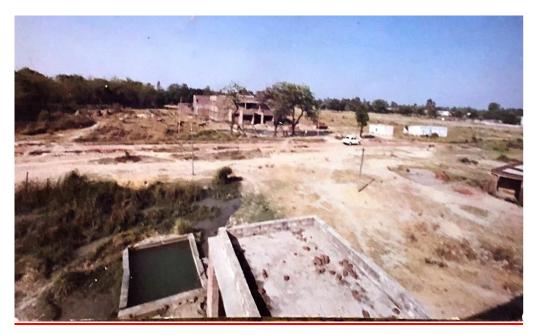

|
|                                                        |
| 1 22                                                   |
|                                                        |
| ed 23                                                  |
|                                                        |
| 24                                                     |
| 25                                                     |
| 26                                                     |
|                                                        |
|                                                        |





### **INSTITUTIONAL DISTINCTIVENESS:** "WASTELAND MANAGEMENT"

## DEGRADED AND WASTELANDS OF UTTAR PRADESH







# WASTELAND AT BEGINNING OF THE ESTABLISHMENT OF THE UNIVERSITY









# SALT TOLERANT VARIETIES OF BEL AND AONLA DEVELOPED ON THE WASTELAND









### VISIT OF THE TEAM OF UTTAR PRADESH BHUMI SUDHAR NIGAM AT THE UNIVERSITY CAMPUS DURING 27-29 JANUARY, 1995







### THREE DAYS TRAINING PROGRAMME ON WASTELAND DEVELOPMENT ORGANIZED BY THE UNIVERSITY (SPONSORED BY UTTAR PRADESH BHUMI SUDHAR NIGAM)







### WASTELAND OF THE UNIVERSITY IN 2019 BEFORE RECLAMATION







### WASTELAND OF THE UNIVERSITY IN 2019 BEFORE RECLAMATION







# WASTELAND (8 HA) AT KVK AMETHI (A UNIT OF THE UNIVERSITY) RECLAMED AND LEVELED BY LASER LAND LEVELER









### WASTELAND DEVELOPED BY LEVELING AND BUNDING









## HON'BLE MINISTER, AGRICULTURE, AGRICULTURE EDUCATION AND RESEARCH, SRI SURYA PRATAP SHAHI LAID THE FOUNDATION STONE ON 20 JUNE, 2020 FOR DEVELOPMENT O