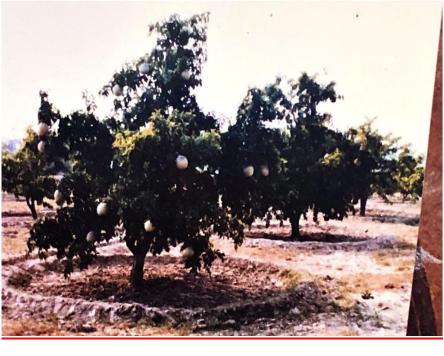

|
| 1 22                                                   |
|                                                        |
| ed 23                                                  |
|                                                        |
| 24                                                     |
| 25                                                     |
| 26                                                     |
|                                                        |
|                                                        |





### **INSTITUTIONAL DISTINCTIVENESS:** "WASTELAND MANAGEMENT"

## DEGRADED AND WASTELANDS OF UTTAR PRADESH







# WASTELAND AT BEGINNING OF THE ESTABLISHMENT OF THE UNIVERSITY









# SALT TOLERANT VARIETIES OF BEL AND AONLA DEVELOPED ON THE WASTELAND









### VISIT OF THE TEAM OF UTTAR PRADESH BHUMI SUDHAR NIGAM AT THE UNIVERSITY CAMPUS DURING 27-29 JANUARY, 1995







### THREE DAYS TRAINING PROGRAMME ON WASTELAND DEVELOPMENT ORGANIZED BY THE UNIVERSITY (SPONSORED BY UTTAR PRADESH BHUMI SUDHAR NIGAM)







### WASTELAND OF THE UNIVERSITY IN 2019 BEFORE RECLAMATION







### WASTELAND OF THE UNIVERSITY IN 2019 BEFORE RECLAMATION







# WASTELAND (8 HA) AT KVK AMETHI (A UNIT OF THE UNIVERSITY) RECLAMED AND LEVELED BY LASER LAND LEVELER









### WASTELAND DEVELOPED BY LEVELING AND BUNDING









## HON'BLE MINISTER, AGRICULTURE, AGRICULTURE EDUCATION AND RESEARCH, SRI SURYA PRATAP SHAHI LAID THE FOUNDATION STONE ON 20 JUNE, 2020 FOR DEVELOPMENT OF NSP VI (AN INTEGRATED FARMING SYSTEM) ON THE WASTELAND OF THE UNIVERSITY FOR