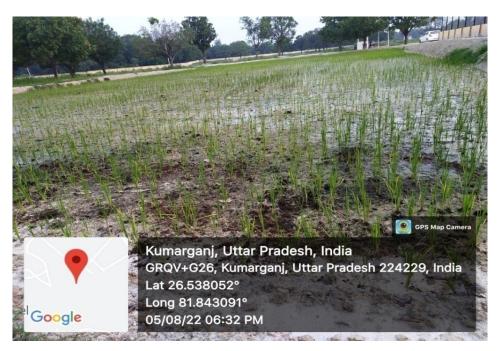

MI SUDHAR NIGAM)







### WASTELAND OF THE UNIVERSITY IN 2019 BEFORE RECLAMATION







### WASTELAND OF THE UNIVERSITY IN 2019 BEFORE RECLAMATION







# WASTELAND (8 HA) AT KVK AMETHI (A UNIT OF THE UNIVERSITY) RECLAMED AND LEVELED BY LASER LAND LEVELER









### WASTELAND DEVELOPED BY LEVELING AND BUNDING









## HON'BLE MINISTER, AGRICULTURE, AGRICULTURE EDUCATION AND RESEARCH, SRI SURYA PRATAP SHAHI LAID THE FOUNDATION STONE ON 20 JUNE, 2020 FOR DEVELOPMENT OF NSP VI (AN INTEGRATED FARMING SYSTEM) ON THE WASTELAND OF THE UNIVERSITY FOR SEED PRODUCTION



**ENGLISH VERSION** 







#### ORCHARDS OF AONLA AND BAEL GROWN ON RECLAMED LAND







### ORCHARDS OF BER AND JACKFRUIT GROWN ON RECLAMED LAND







# RICE CROP GROWN ON WASTELAND MANAGED LAND IN THE UNIVERSITY CAMPUS









### SUBMERGED RICE VARIETY "JALMAGNA" GROWN ON WASTELAND MANAGED FARM









### SIGNAGE INDICATING NSP- VI AND FARM OF NATURAL FARMING







### NATURAL AND ORGANIC FARMING (ON AGRONOMY FARM) DEVELOPED ON WASTELAND









### HIGH YIELDING SALT TOLERANT WHEAT VARIETIES (NW-1076, NW 1067 AND NW-5054) DEVELOPED BY THE UNIVERSITY







### BARELY VARIETIES (NARENDRA BARLEY-1, NARENDRA BARLEY -2, NARENDRA BARLEY-5, NDB-1465) SUITABLE FOR SALINITY CONDITIONS DEVELOPED BY THE UNIVERSITY







### BAJARA VARIETIES (NDFB-2) SUITABLE FOR SALT AFFECTED AREAS DEVELOPED BY THE UNIVERSITY







### OAT FORAGE VARIETIES (NARENDRA JAYEE-1 AND NARENDRA JAYEE-2) SUITABLE FOR SALT AFFECTED AREAS DEVELOPED BY THE UNIVERSITY







# MODELS OF INTEGRATED FARMING (RICE-CUM-FISH) DEVELOPED ON W