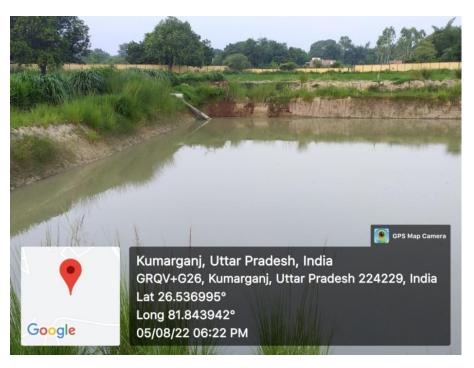

### FISH PONDS DEVELOPED ON WASTELAND

### FISH PONDS DEVELOPED ON THE WASTELAND