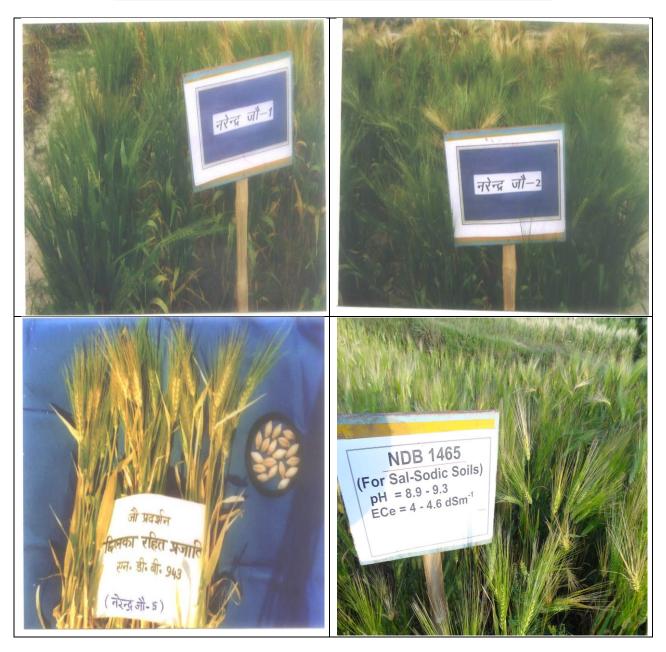

### BARELY VARIETIES (NARENDRA BARLEY-1, NARENDRA BARLEY -2, NARENDRA BARLEY-5, NDB-1465) SUITABLE FOR SALINITY CONDITIONS DEVELOPED BY THE UNIVERSITY