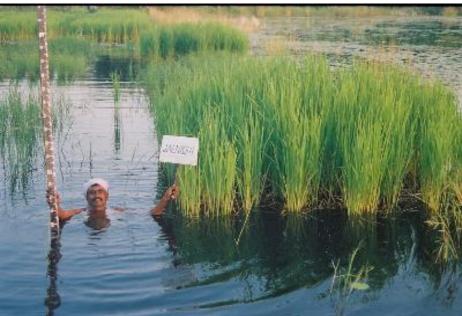

N







### WASTELAND OF THE UNIVERSITY IN 2019 BEFORE RECLAMATION







# WASTELAND (8 HA) AT KVK AMETHI (A UNIT OF THE UNIVERSITY) RECLAMED AND LEVELED BY LASER LAND LEVELER









### WASTELAND DEVELOPED BY LEVELING AND BUNDING









## HON'BLE MINISTER, AGRICULTURE, AGRICULTURE EDUCATION AND RESEARCH, SRI SURYA PRATAP SHAHI LAID THE FOUNDATION STONE ON 20 JUNE, 2020 FOR DEVELOPMENT OF NSP VI (AN INTEGRATED FARMING SYSTEM) ON THE WASTELAND OF THE UNIVERSITY FOR SEED PRODUCTION



**ENGLISH VERSION** 







#### ORCHARDS OF AONLA AND BAEL GROWN ON RECLAMED LAND







### ORCHARDS OF BER AND JACKFRUIT GROWN ON RECLAMED LAND







# RICE CROP GROWN ON WASTELAND MANAGED LAND IN THE UNIVERSITY CAMPUS









### SUBMERGED RICE VARIETY "JALMAGNA" GROWN ON WASTELAND MANAGED FARM









### SIGNAGE INDICATING NSP- VI AND FARM OF NATURAL FARMING







### NATURAL AND ORGANIC FARMING (ON AGRONOMY FARM) DEVELOPED ON WASTELAND









### HIGH YIELDING SALT TOLERANT WHEAT VARIETIES (NW-1076, NW 1067 AND NW-5054) DEVELOPED BY THE UNIVERSITY







### BARELY VARIETIES (NARENDRA BARLEY-1, NARENDRA BARLEY -2, NARENDRA BARLEY-5, NDB-1465) SUITABLE FOR SALINITY CONDITIONS DEVELOPED BY THE UNIVERSITY







### BAJARA VARIETIES (NDFB-2) SUITABLE FOR SALT AFFECTED AREAS DEVELOPED BY THE UNIVERSITY







### OAT FORAGE VARIETIES (NARENDRA JAYEE-1 AND NARENDRA JAYEE-2) SUITABLE FOR SALT AFFECTED AREAS DEVELOPED BY THE UNIVERSITY







# MODELS OF INTEGRATED FARMING (RICE-CUM-FISH) DEVELOPED ON WASTELAND AT INSTRUCTIONAL FISH FARM









# MODEL OF INTEGRATED FARMING (RICE-