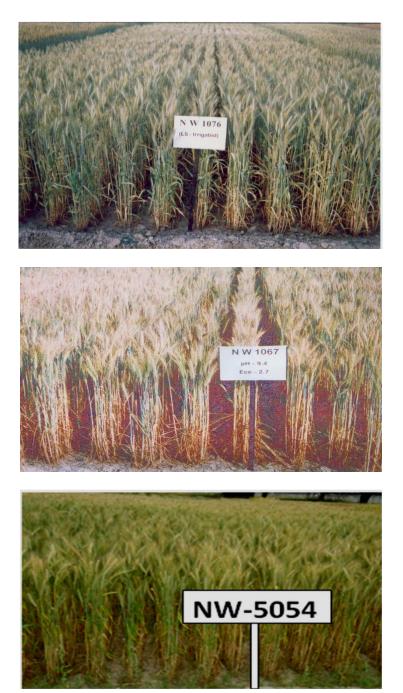

### HIGH YIELDING SALT TOLERANT WHEAT VARIETIES (NW-1076, NW 1067 AND NW-5054) DEVELOPED BY THE UNIVERSITY