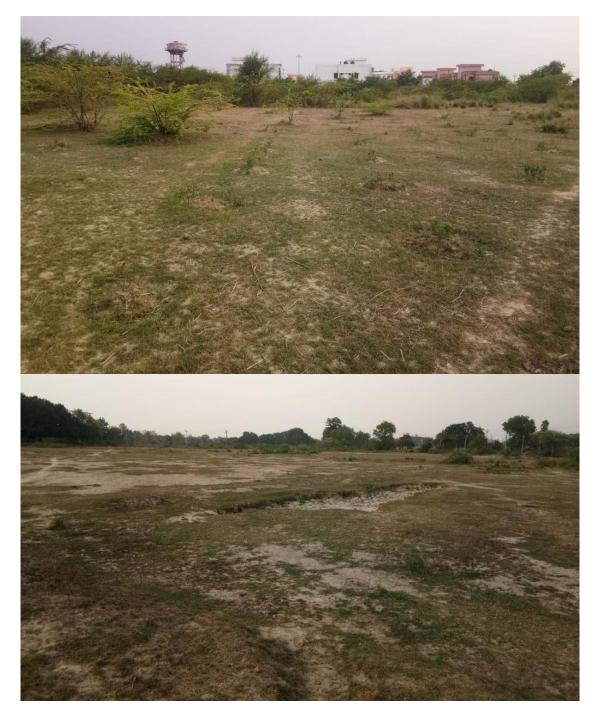

|
|                                                        |
|                                                        |





### **INSTITUTIONAL DISTINCTIVENESS:** "WASTELAND MANAGEMENT"

## DEGRADED AND WASTELANDS OF UTTAR PRADESH







# WASTELAND AT BEGINNING OF THE ESTABLISHMENT OF THE UNIVERSITY









# SALT TOLERANT VARIETIES OF BEL AND AONLA DEVELOPED ON THE WASTELAND









### VISIT OF THE TEAM OF UTTAR PRADESH BHUMI SUDHAR NIGAM AT THE UNIVERSITY CAMPUS DURING 27-29 JANUARY, 1995







### THREE DAYS TRAINING PROGRAMME ON WASTELAND DEVELOPMENT ORGANIZED BY THE UNIVERSITY (SPONSORED BY UTTAR PRADESH BHUMI SUDHAR NIGAM)







### WASTELAND OF THE UNIVERSITY IN 2019 BEFORE RECLAMATION







### WASTELAND OF THE UNIVERSITY IN 2019 BEFORE RECLAMATION







# WASTELAND (8 HA) AT KVK AMETHI (A UNIT OF THE UNIVERSITY) RECLAMED AND LEVELED BY LASER LAND LEVELER









### WASTELAND DEVELOPED BY LEVELING AND BUNDING









## HON'BLE MINISTER, AGRICULTURE, AGRICULTURE EDUCATION AND RESEARCH, SRI SURYA PRATAP SHAHI LAID THE FOUNDATION STONE ON 20 JUNE, 2020 FOR DEVELOPMENT OF NSP VI (AN INTEGRATED FARMING SYSTEM) ON THE WASTELAND OF THE UNIVERSITY FOR SEED PRODUCTION



**ENGLISH VERSION** 







#### ORCHARDS OF AONLA AND BAEL GROWN ON RECLAMED LAND







### ORCHARDS OF BER AND JACKFRUIT GROWN ON RECLAMED LAND







# RICE CROP GROWN ON WASTELAND MANAGED LAND IN THE UNIVERSITY CAMPUS









### SUBMERGED RICE VARIETY "JALMAGNA" GROWN ON WASTELAND MANAGED FARM









### SIGNAGE INDICATING NSP- VI AND FARM OF NATURAL FARMING