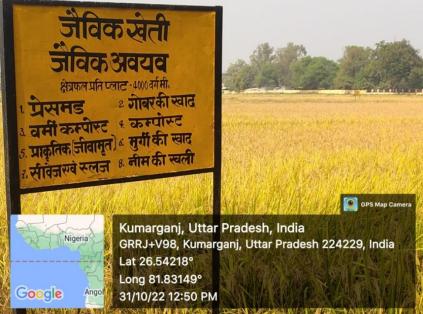

EVELED BY LASER LAND LEVELER









### WASTELAND DEVELOPED BY LEVELING AND BUNDING









## HON'BLE MINISTER, AGRICULTURE, AGRICULTURE EDUCATION AND RESEARCH, SRI SURYA PRATAP SHAHI LAID THE FOUNDATION STONE ON 20 JUNE, 2020 FOR DEVELOPMENT OF NSP VI (AN INTEGRATED FARMING SYSTEM) ON THE WASTELAND OF THE UNIVERSITY FOR SEED PRODUCTION



**ENGLISH VERSION** 







#### ORCHARDS OF AONLA AND BAEL GROWN ON RECLAMED LAND







### ORCHARDS OF BER AND JACKFRUIT GROWN ON RECLAMED LAND







# RICE CROP GROWN ON WASTELAND MANAGED LAND IN THE UNIVERSITY CAMPUS









### SUBMERGED RICE VARIETY "JALMAGNA" GROWN ON WASTELAND MANAGED FARM









### SIGNAGE INDICATING NSP- VI AND FARM OF NATURAL FARMING







### NATURAL AND ORGANIC FARMING (ON AGRONOMY FARM) DEVELOPED ON WASTELAND









### HIGH YIELDING SALT TOLERANT WHEAT VARIETIES (NW-1076, NW 1067 AND NW-5054) DEVELOPED BY THE UNIVERSITY







### BARELY VARIETIES (NARENDRA BARLEY-1, NARENDRA BARLEY -2, NARENDRA BARLEY-5, NDB-1465) SUITABLE FOR SALINITY CONDITIONS DEVELOPED BY THE UNIVERSITY







### BAJARA VARIETIES (NDFB-2) SUITABLE FOR SALT AFFECTED AREAS DEVELOPED BY THE UNIVERSITY







### OAT FORAGE VARIETIES (NARENDRA JAYEE-1 AND NARENDRA JAYEE-2) SUITABLE FOR SALT AFFECTED AREAS DEVELOPED BY THE UNIVERSITY







# MODELS OF INTEGRATED FARMING (RICE-CUM-FISH) DEVELOPED ON WASTELAND AT INSTRUCTIONAL FISH FARM









# MODEL OF INTEGRATED FARMING (RICE-CUM-FISH-CUM-VEGETABLE) DEVELOPED ON WASTELAND AT INSTRUCTIONAL FISH FARM







### FISH PONDS DEVELOPED ON WASTELAND









### FISH PONDS DEVELO