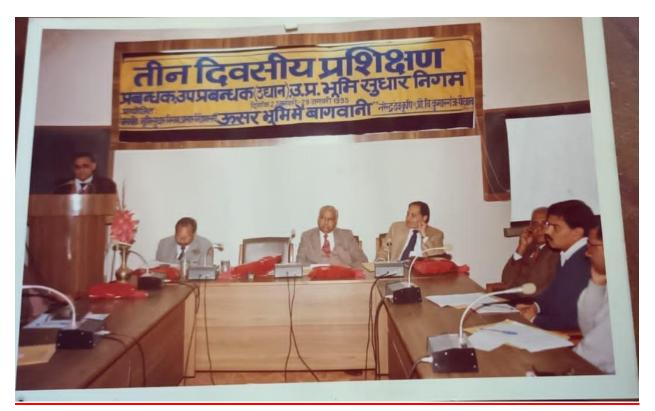

### THREE DAYS TRAINING PROGRAMME ON WASTELAND DEVELOPMENT ORGANIZED BY THE UNIVERSITY (SPONSORED BY UTTAR PRADESH BHUMI SUDHAR NIGAM)